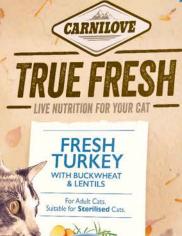

Composition: fresh turkey (70%), pea protein, red lentils, buckwheat (4%), natural flavours, chicken fat, salmon oil (1%), sodium chloride, potassium chloride, dried kelp (Ascophyllum nodosum, 0.5%), Lemna protein (0.5%), pea flour, dried sea buckthorn (0.2%), dried ginger root (0.1%), dried blueberries (0.1%), dried rosemary (0.1%), dried cranberries (0.1%), dried thyme (0.1%), brewer's yeast (a source of mannan-oligosaccharides, 0.015%), Chicory roots (a source of fructo-oligosaccharides, 0.015%), Mojave yucca (0.008%).

### Analytical constituents:

| /             |       |            |       |                      |
|---------------|-------|------------|-------|----------------------|
| crude protein | 34.0% | calcium    | 1.1%  | omega-6 1.5%         |
| crude fat     | 13.0% | phosphorus | 0.8%  | EPA (20:5 n-3) 0.15% |
| moisture      | 10.0% | sodium     | 1.1%  | DHA (22:6 n-3) 0.2%  |
| crude ash     | 9.5%  | magnesium  | 0.04% |                      |
| crude fibre   | 4.0%  | omega-3    | 0.4%  |                      |

Metabolizable energy: 3,560 kcal/kg

FRESH MEAT – IMPROVED DIGESTION AND PALATABILITY

DIETARY FIBRE AND L-CARNITINE ARE EXCELLENT NUTRIENTS FOR FELINE WEIGHT MANAGEMENT

MINERALS AND HEALTHY INGREDIENTS TO SUPPORT NORMAL URINE pH Package: 4.8 kg, 1.8 kg, 340 g